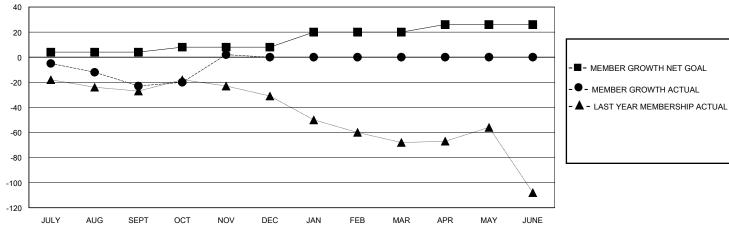

## GOALS AND ACTUAL MEMBERS CUMULATIVE

| DROPPED CLUBS: 0 |    | 16 CLUBS OF 58 ADDED 1 OR MORE | GENDER DISTRIBUTION             |                |   |
|------------------|----|--------------------------------|---------------------------------|----------------|---|
|                  |    | NEW MEMBERS                    | MALE                            | 739 (37.53%)   |   |
|                  |    |                                | FEMALE                          | 1,229 (62.42%) |   |
| DROPPED MEMBERS  |    |                                |                                 |                |   |
| DECEASED         | 12 | CLICK HERE FOR CUMULATIVE      | TOTAL FAMILY UNIT MEMBERS       |                | 0 |
| CLUB CANCELLED   | 0  | MEMBERSHIP DATA                |                                 |                |   |
| OTHER            | 45 |                                | FAMILY MEMBERS PAYING HALF DUES |                | 0 |
| TOTAL            | 57 |                                | 3020                            |                |   |